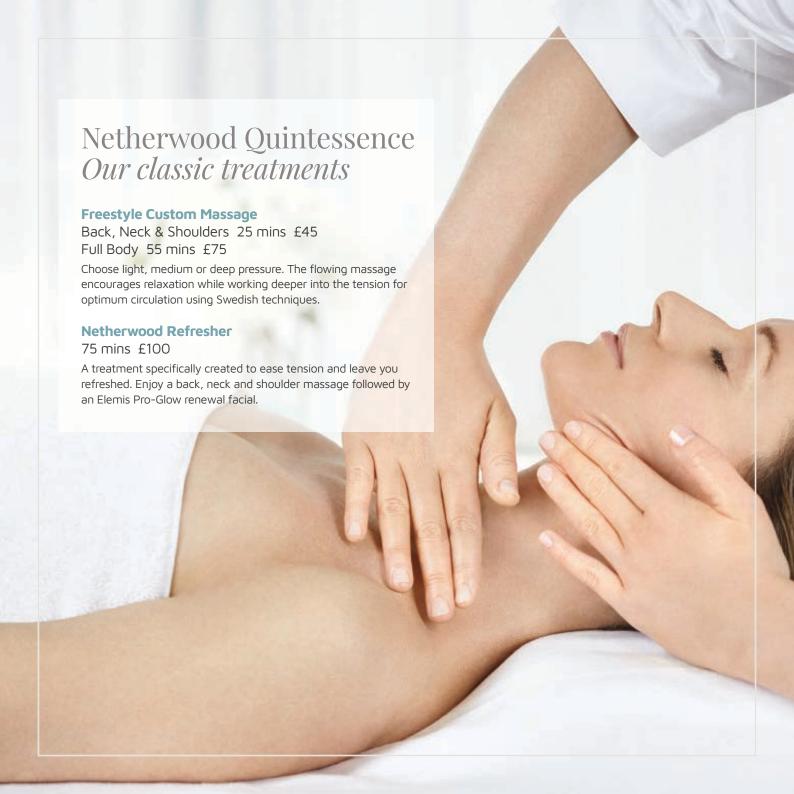

## **Aroma Therapy Massage**

25 mins £50 55 mins £80

Using an essential oil blend this massage alternates between gentle and deeper pressure, starting on the back of the legs, then moving onto the back, neck and shoulders for the ultimate de-stress and relaxation.