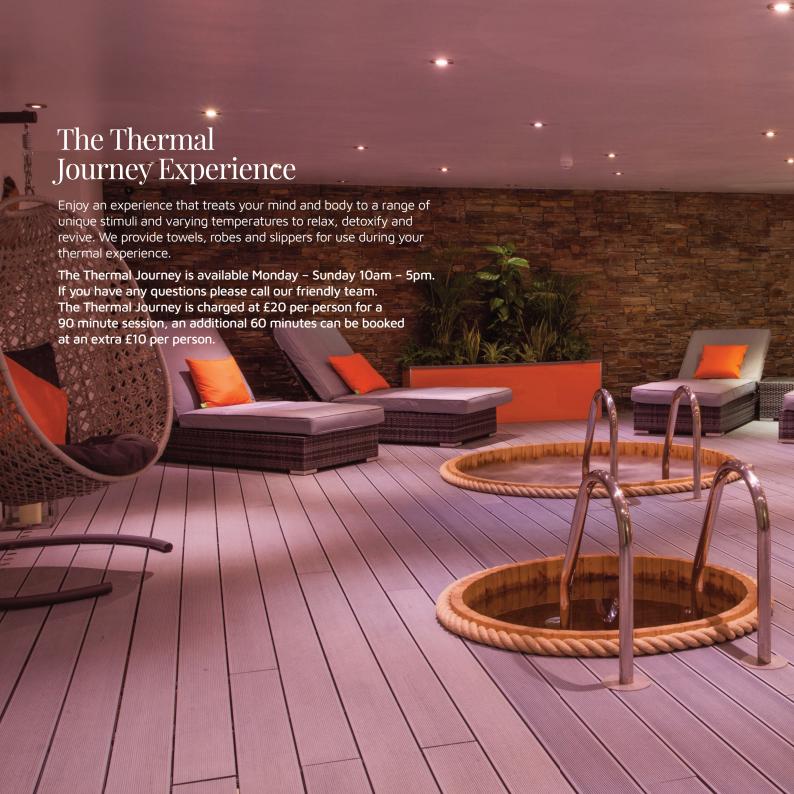

autifully shaped and completed by the perfect polish.

## **Gelerated Express Pedicure**

25 mins £25

Nails are beautifully shaped and completed with a gel application.

## **Jessica Prescriptive Pedicure**

55 mins £45

Hard skin is removed, feet and legs massaged and exfoliated. Cuticles are groomed, toe nails shaped and perfectly polished.

### **Existing Gel Removal**

30 mins £10

# Body Waxing

Half Leg 30 mins £30

Full Leg 45 mins £35

**Under Arm** 20 mins £12

Chest or Back 30 mins £25

Lip & Chin 15 mins £10

# Waxing & Tinting

Eye package (Lash and brow tint with brow shape) 40 mins £40

Eyelash Tint 30 mins £25

Eyebrow Tint 15 mins £20

Eyebrow Shape & Wax 20 mins £20

Eyebrow Shape, Wax & Tint 35 mins £30

A patch test is essential 48 hours prior to any tinting treatment





NETHERWOOD HOTEL & SPA, LINDALE ROAD, GRANGE OVER SANDS, CUMBRIA LA11 6ET
T: 015395 32552 NETHERWOOD-HOTEL.CO.UK

CALL THE SPA DIRECTLY 015935 33999